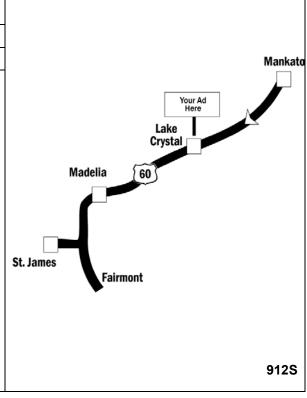

## Location

MN Highway 60 Lake Crystal mile marker 92.85

## Read

Reaching eastbound traffic into Lake Crystal, & beyond to Mankato