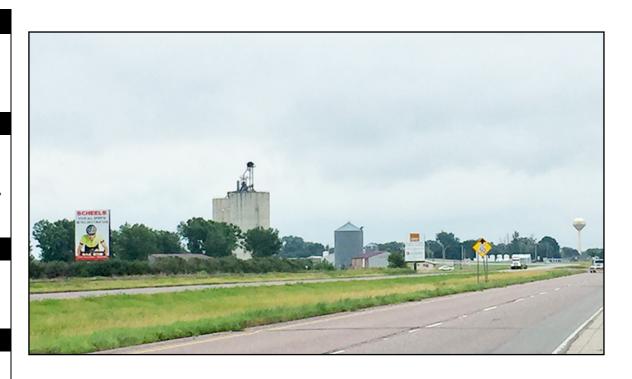

## Location

MN Highway 60 Lake Crystal mile marker 92.85

## Read

Reaching eastbound traffic into Lake Crystal, & beyond to Mankato

#### Size

25' h x 18' w

### **Traffic Count**

10,700 daily

| Rate Information |                |
|------------------|----------------|
| MONTHLY RENTAL   | *PRODUCTION    |
| \$600            | \$1000         |
|                  | MONTHLY RENTAL |